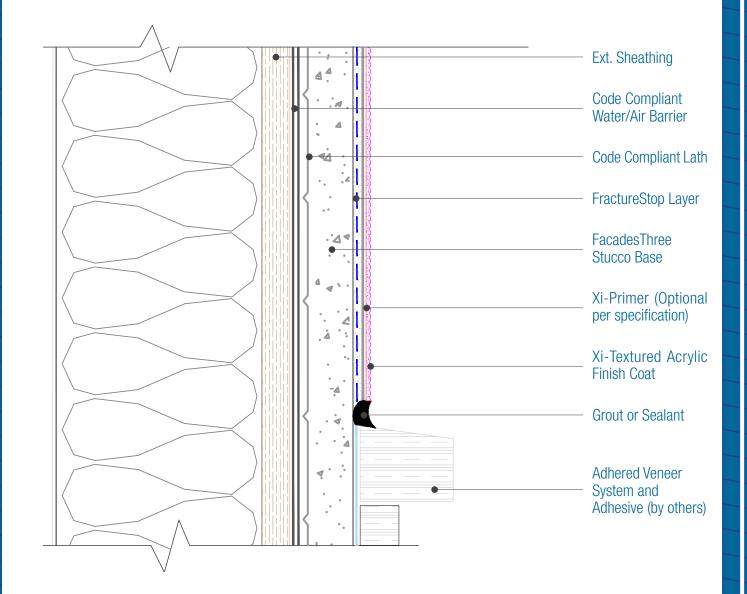

## FacadesThree FractureStop Assembly Transition to Adhered Veneer

Date. 06-15-2020 | Detail. F3FS.IV.3 v1

## NOTES:

1. The specific Water Barrier and or Air Barrier required depends upon the substrate and the applicable Code year, See the specifications for those requirements.

DISCLAIMER: FACADESXi details are recommendations that should be used for guidance only. There may be equivalent means of installation that are not shown in FACADESXi assembly details. All FACADESXi products shall be installed in accordance with FACADESXi product datasheets and all applicable building codes and industry standard practices. The design, engineering and final details incorporating any FACADESXi product are the sole responsibility of the project design professional. FACADESXi is not responsible for determining the acceptability and/or applicability of any FACADESXi product or detail for any specific project or condition. FACADESXi details and liability for improper installation, workmanship,or design by a third-party. EXCEPT FOR ANY EXPRESS REPRESENTATIONS AND WARRANTIES BY FACADESXi, ALL IMPLIED WARRANTIES OF ANY KIND, INCLUDING BUT NOT LIMITED TO WARRANTIES OF MERCHANTABILITY OR FITNESS FOR A PARTICULAR PURPOSE OR COMPLIANCE WITH LAWS OR GOVERNMENT RULES OR REGULATIONS APPLICABLE TO THE PROJECT, ARE HEREBY DISCLAIMED. FACADESXi's website should always be consulted for the latest version of any details and/or product information. Contact FACADESXi for any technical assistance.